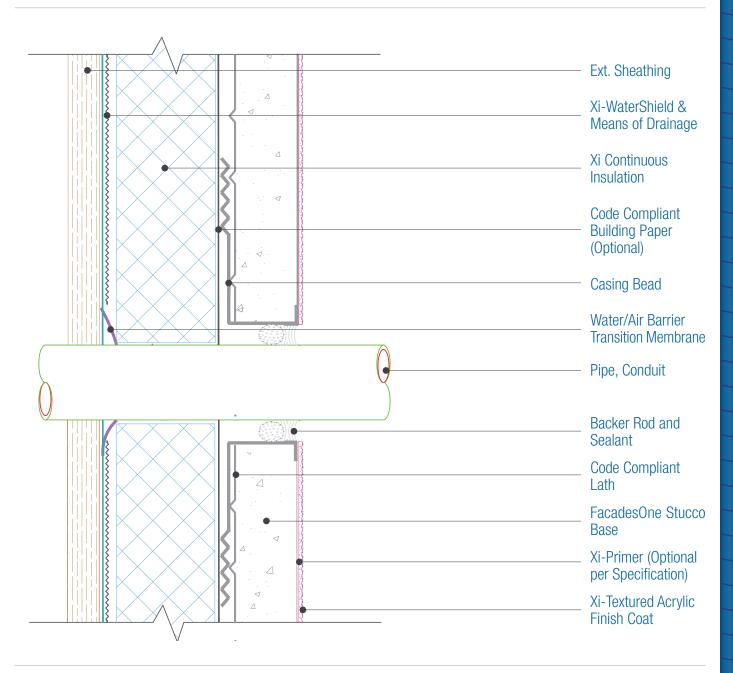

## FacadesOne WaterShield Xi-Series Assembly Pipe/Conduit Penetration

Date. 06-15-2021 | Detail. F1WSXI.V.1 v1

## NOTES:

- 1. For full assembly options, materials and placement of materials refer to the specific FACADESXi System specifications.
- 2. Drainage is required per the current Evaluation Report. See Detail I.3 for material options.
- 3. Pipe should be installed prior to the Cladding and the Water/air barrier transition membrane wrapped onto the pipe to create a water/air tight seal.
- 4. FXI WaterShield transition and accessory products and installation can be found in the project specifications, product datasheets and the WaterShield Details.